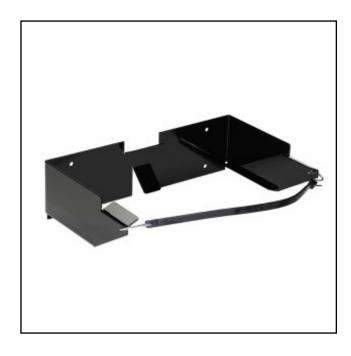

# Wall Mount Bracket #A-BRACKET - For 20 & 30 Gallon OverPack Spill Kits

This steel Bracket is made for 20- and 30-Gallon OverPack Spill Kits. Wall mount your spill supplies to save floor space and reduce response time.

## **A-BRACKET Specifications**

**Dimensions:** 12.5" W x 21.75" L x 6" H **Shipping** 12.75" W x 22.5" L x 6.25" H

**Dimensions:** 

Sold as: 1 per package

Color: Black

Composition: Hot Rolled Steel